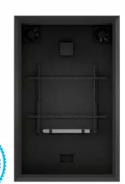

**Protection** 

- 60ppi filtered ventilation system with dual or quad thermostatically controlled 120mm fans.
- · Hardware and components are stainless steel or powder coated (using our advanced chemical pre-wash system) for ultimate durability against harsh threats like saltwater air.
- Includes high strength shatter-resistant anti-glare polycarbonate front shield.
- Front panel easily removed with our tabbed lift off system.
- · High strength security screw system that locks the entire unit and requires the provided tool to access the interior of enclosure.
- ExactSeal triple sealing system for superior dirt & water intrusion prevention.
- All ventilation and cable pass-through systems are protected against bug and water intrusion with 60ppi filters and our ExactSeal system.
- Internal mount with depth & height adjustment for perfect placement of screen and rear input accessibility.
- Ample interior space behind the TV for installation and protection of cable boxes, media players, amplifiers or any other component required.
- The TV Shield PRO Portrait can be used with any external standard VESA mount (floor, ceiling, wall, pole) and can be flush mounted against (not in) the wall with professional installation and separate hardware.
- Built-in commercial-grade power strip (with 12 ft. cord and 15 amp breaker) for additional protection in harsh environments.

FUNCTIONAL - The TV Shield *PRO Portrait*™ opens easily with our tabbed lift off system, allowing for easy access to the inside of the case. Even more innovative, this enclosure features an internal mount, which allows for quick access to the back of the TV or display and rear inputs for maintenance.