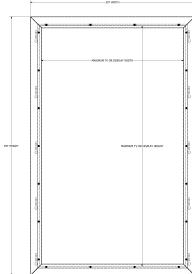

#### The TV Shield PRO Portrait ™ 42-50" DIMENSIONS

- Fits Most 42" to 50" Displays Weight: 78 LBS
- MAX INTERIOR DIMENSIONS: 29" W x 47" H x 4.4" D
- EXTERIOR DIMENSIONS: 31.3" W x 49.5" H x 7.8" D

#### The TV Shield PRO Portrait <sup>™</sup> 52-55" DIMENSIONS

- Fits Most 52" to 55" Displays Weight: 96 LBS
- MAX INTERIOR DIMENSIONS: 31.5" W x 51.5" H x 4.4" D
- EXTERIOR DIMENSIONS: 33.8" W x 54" H x 7.8" D

#### The TV Shield PRO Portrait <sup>™</sup> 60-65" DIMENSIONS

- Fits Most 60" to 65" Displays Weight: 110 LBS
- MAX INTERIOR DIMENSIONS: 36.5" W x 60.5" H x 4.4" D
- EXTERIOR DIMENSIONS: 38.8" W x 63" H x 7.8" D

\* Sizes are based on the outer frame dimensions of the TV or display. Please measure the outside dimensions of the unit, or the planned model, and compare to the inside dimensions listed to verify the appropriate fit.