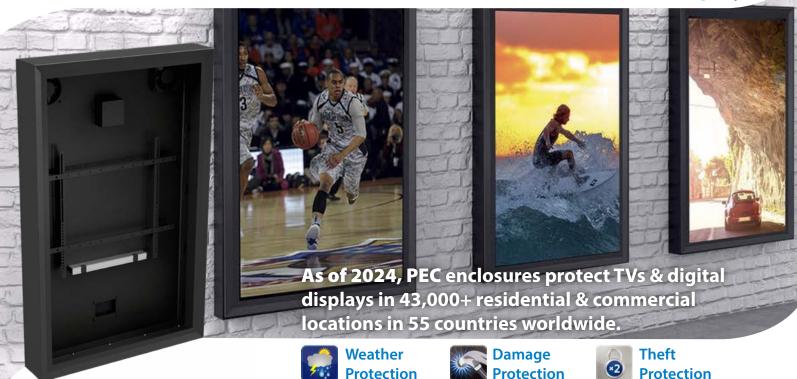

# Weatherproof TV & Display Enclosure

Fits 42-65" Televisions & Digital Monitors

The TV Shield *PRO Portrait*™ is a weatherproof, secure and robust "hybrid" enclosure made with powder coated steel for ultimate strength and durability. Designed for use with any standard indoor TV or digital display, it is ideal for commercial and professional markets. Developed for outdoor areas, The TV Shield *PRO Portrait*'s proprietary "Quick Install™" system is faster to install and maintain than other metal enclosures. The front panel can be easily removed with our tabbed liftoff system. The entire unit is locked down with our security screw system that requires a special tool to remove. The enclosure comes with a thermostatically controlled and filtered air circulation system. The TV Shield *PRO Portrait*™ professional-grade TV and display enclosure includes standard anti-glare polycarbonate protective front shields (ultra-clear available) rather than safety glass.

ROBUST - The TV Shield *PRO Portrait's* standard anti-glare cover (shield) is manufactured using shatter-resistant polycarbonate. The rear case is built using highly durable, powder coated steel. The TV Shield *PRO Portrait*™ also offers some of the largest digital display and TV case sizes on the market.