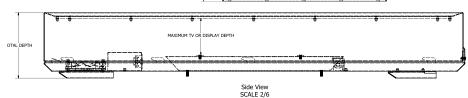

#### The TV Shield PRO Portrait ™ 42-50" DIMENSIONS

- Fits Most 42" to 50" Displays Weight: 78 LBS
- MAX INTERIOR DIMENSIONS: 29" W x 47" H x 4.4" D
- EXTERIOR DIMENSIONS: 31.3" W x 49.5" H x 7.8" D

#### The TV Shield PRO Portrait <sup>™</sup> 52-55" DIMENSIONS

- Fits Most 52" to 55" Displays Weight: 96 LBS
- MAX INTERIOR DIMENSIONS: 31.5" W x 51.5" H x 4.4" D
- EXTERIOR DIMENSIONS: 33.8" W x 54" H x 7.8" D

#### The TV Shield PRO Portrait <sup>™</sup> 60-65" DIMENSIONS

- Fits Most 60" to 65" Displays Weight: 110 LBS
- MAX INTERIOR DIMENSIONS: 36.5" W x 60.5" H x 4.4" D
- EXTERIOR DIMENSIONS: 38.8" W x 63" H x 7.8" D

\* Sizes are based on the outer frame dimensions of the TV or display. Please measure the outside dimensions of the unit, or the planned model, and compare to the inside dimensions listed to verify the appropriate fit.