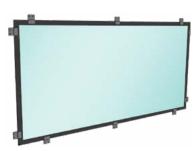

## **TOUCH SCREEN** Weatherproof TV & Display Enclosure

Fits 42-65" Televisions & Digital Monitors

The TV Shield PRO Portrait Touch is a weatherproof, secure, and robust outdoor touch screen display and weatherproof TV enclosure that is made in the USA. We have combined The TV Shield PRO Portrait enclosure and our IP-65 rated IR touch frame to offer the best solution for vertical outdoor touch screen needs. With The TV Shield PRO Portrait Touch you can use any standard off the shelf flat screen TV, completely enclose it and turn it into an indoor or outdoor interactive touch screen. Featuring extremely tough metal housing that encases the TV and a high strength shatterproof anti-glare polycarbonate front shield, this innovative water-resistant interactive display solution eliminates the risk of having to replace an expensive outdoor touch screen TV or interactive digital sign if the screen breaks. The TV Shield PRO Portrait also allows you to enjoy the newest TV technologies on the TV of your choice, rather than being restricted by the technology lag of weatherproof TVs.

MADE IN THE USA - The TV Shield PRO Portrait Touch enclosure was designed, engineered, and is manufactured in the USA from top quality materials.