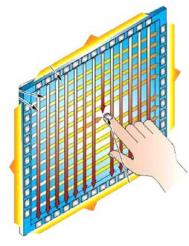

#### The TV Shield PRO Portrait IR Touch Frame:

Our touch frame can turn almost any computer imaged surface into a touch interactive device. Examples of "computer imaged surface" include flat panel displays (LCD, LED, plasma), all-in-one PCs, projection screens, video walls, whiteboards or white walls - up to 200" diagonally. It is compatible with Windows, Mac, Linux, and Android.

Embedded IR sensors inside the touch frame emit and receive invisible infrared light beams in front of the computer imaged surface. Whenever your finger or an object breaks through this light grid, it is seen as a touch point which is same as a left mouse click. Your touch can also perform all the standard tablet gestures and multi touch functions.