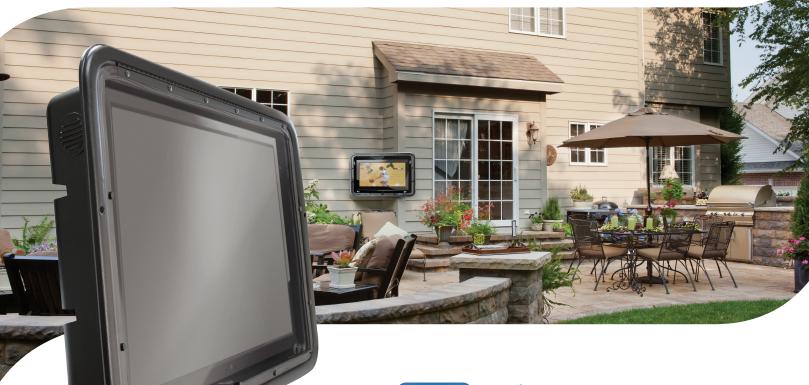

### **Weatherproof TV Enclosures**

Fits 19-60"Televisions

The TV Shield ° is a weatherproof and secure enclosure designed for use with just about any standard television and with the residential consumer market in mind. Ideal for use in both outdoor and indoor areas, The TV Shield's ° lightweight universal design easily opens for a direct view of your TV, allowing you to watch, protect and secure TVs in nearly any environment. The TV Shield ° enclosures protect TVs and video displays in over 4000 residential and commercial locations worldwide.

VERSATILE - Whether in the open or closed position, you can enjoy watching television on your outdoor patio, pool deck or any setting you prefer.

DURABLE - The TV Shield's \* ultra-clear cover (shield) is manufactured using shatter-resistant Lexan \* polycarbonate, the same material used to produce bulletproof glass, for the ultimate durability and screen protection.