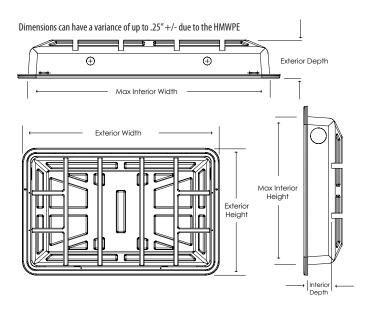

#### **DIMENSIONS 19-29**

- EXTRA SMALL: Fits 19" to 29" Televisions; Up To 30"\*
- MAX INSIDE DIMENSIONS: 27.75" W x 19.75" H x 4.75" D
- OUTSIDE DIMENSIONS: 32.25"W x 23.75"H x 6.25"D
- WEIGHT: 19 LBS

#### **DIMENSIONS 30-40**

- SMALL: Fits 30" to 40" Televisions; Up To 42"\*
- MAX INSIDE DIMENSIONS: 38.75"W x 23.5"H x 4.31"D
- OUTSIDE DIMENSIONS: 42.25"W x 27.125"H x 7"D
- WEIGHT: 24 LBS

#### **DIMENSIONS 40-50**

- MEDIUM: Fits Most 40" to 50" Televisions
- MAX INSIDE DIMENSIONS: 45.25"W x 27.75"H x 4.60"D
- OUTSIDE DIMENSIONS: 49.25"W x 31.75" H x 7.60"D
- WEIGHT: 34 LBS

#### **DIMENSIONS 50-60**

- LARGE: Fits Most 50" to 60" Televisions
- MAX INSIDE DIMENSIONS: 55.50" W x 35.25" H x 4.10" D
- OUTSIDE DIMENSIONS: 59.20"W x 39.40"H x6.70"D
- WEIGHT: 58 LBS