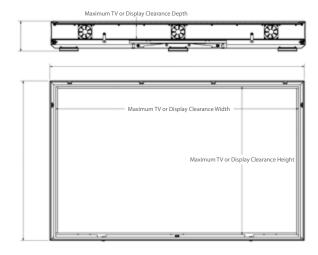

#### The TV Shield PRO® 42-50" DIMENSIONS

- Fits Most 40" to 50" Displays
- MAX INTERIOR DIMENSIONS: 45.95" W x 27.95" H x 3.94" D
- EXTERIOR DIMENSIONS: 49.01" W x 31.01" H x 7.75" D
- WEIGHT: 88 LBS

#### The TV Shield PRO® 55-60" DIMENSIONS

- Fits Most 51" to 60" Displays
- MAX INTERIOR DIMENSIONS: 55.95" W x 33.95" H x 3.94" D
- EXTERIOR DIMENSIONS: 59.01" W x 37.01" H x 7.75" D
- WEIGHT: 108 LBS

#### The TV Shield PRO 65-70" DIMENSIONS

- Fits Most 61" to 70" Displays
- MAX INTERIOR DIMENSIONS: 63.95" W x 38.95" H x 3.94" D
- EXTERIOR DIMENSIONS: 67.01" W x 42.01" H x 7.75" D
- WEIGHT: 128 LBS

#### The TV Shield PRO® 75-80" DIMENSIONS

- Fits Most 71" to 80" Displays
- MAX INTERIOR DIMENSIONS: 74.95" W x 44.95" H x 3.94" D
- EXTERIOR DIMENSIONS: 78.01" W x 48.01" H x 7.75" D
- WEIGHT: 152 LBS

<sup>\*</sup> Sizes are based on the outer frame dimensions of the TV or display. Please measure the outside dimensions of the unit, or the planned model, and compare to the inside dimensions listed to verify the appropriate fit.