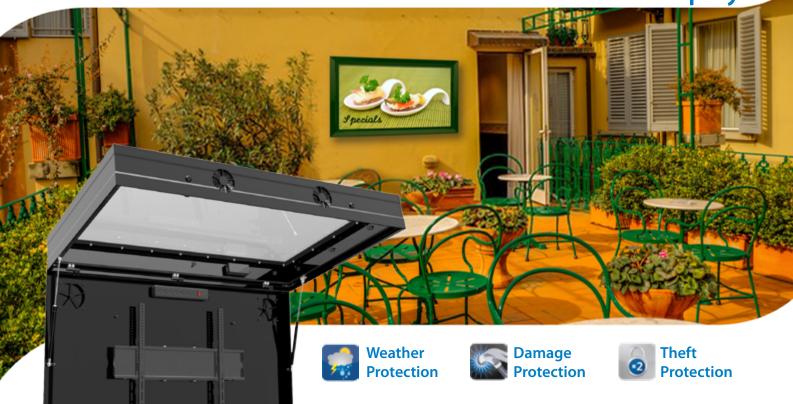

### Weatherproof TV & Display Enclosure

Fits 40-80" Televisions & Digital Monitors

The TV Shield *PRO*® is a weatherproof, secure and robust enclosure made with a combination of lightweight aluminum and steel for ultimate strength and durability. Designed for use with any standard indoor TV or digital display, it is ideal for residential, commercial and professional markets. Developed for outdoor areas, The TV Shield *PRO*'s proprietary "Quick Install" system is faster to install and maintain than other metal enclosures and effortlessly opens with gas shocks for easy access to the display. The entire unit is secured with dual high strength chambered key locks and comes with a thermostatically controlled and filtered air circulation system. The TV Shield *PRO*® professional-grade TV and display enclosure includes anti-glare acrylic protective shields (ultra-clear acrylic is available) and has larger size options up to an industry-first 80 inch enclosure.

FUNCTIONAL - The TV Shield PRO® props open with gas shocks, allowing for easy access to the inside of the case. Even more innovative, this enclosure features a full motion internal mount, which allows for quick access to the back of the TV or display for maintenance. Whether in the open or closed position, you can enjoy watching television on your outdoor patio, pool deck or any residential or commercial setting.