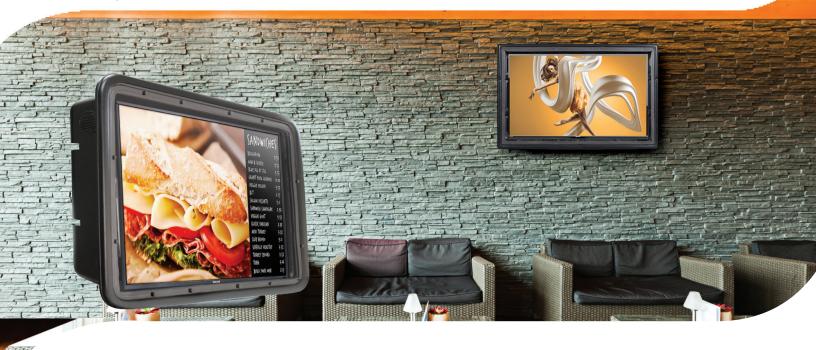

## **Weatherproof Display Enclosures**

Fits most 19-60" Displays & Screens

The Display Shield • is patented a tamper-resistant protective enclosure, designed and built to secure most digital displays and signage in almost any commercial environment. The Display Shield • also offers protection against weather, theft, tampering and vandalism. Developed specifically for the commercial market, The Display Shield is lightweight and comes in both vertical and horizontal models.

AFFORDABLE - Our proprietary design allows you to pair The Display Shield ® with nearly any digital display and mount, instead of an expensive outdoor display, making it one of the most cost effective solutions on the commercial market.