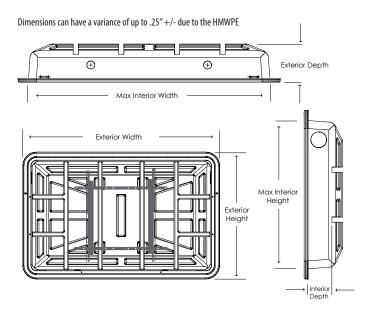

## **LANDSCAPE DIMENSIONS 19-29**

- EXTRA SMALL: Fits 19" to 29" Displays; Up To 30"\*
- MAX INSIDE DIMENSIONS: 27.75" W x 19.75" H x 4.75" D
- OUTSIDE DIMENSIONS: 32.25"W x 23.75"H x 6.25"D
- WEIGHT: 15 LBS

### **LANDSCAPE DIMENSIONS 30-40**

- SMALL: Fits 30" to 40" Displays; Up To 42"\*
- MAX INSIDE DIMENSIONS: 38.75"W x 23.5"H x 4.31"D
- OUTSIDE DIMENSIONS: 42.25" W x 27.125" H x 7" D
- WEIGHT: 28 LBS

### **LANDSCAPE DIMENSIONS 40-50**

- MEDIUM: Fits Most 40" to 50" Displays
- MAX INSIDE DIMENSIONS: 45.25" W x 27.75" H x 5.25" D
- OUTSIDE DIMENSIONS: 49.13"W x 31.63"H x 7.50"D
- WEIGHT: 37 LBS

## **LANDSCAPE DIMENSIONS 50-60**

- LARGE: Fits Most 50" to 60" Displays
- MAX INSIDE DIMENSIONS: 55.50"W x 35.25"H x 4.10" D
- OUTSIDE DIMENSIONS: 59.20"W x 39.40"H x6.70"D
- WEIGHT: 58 LBS