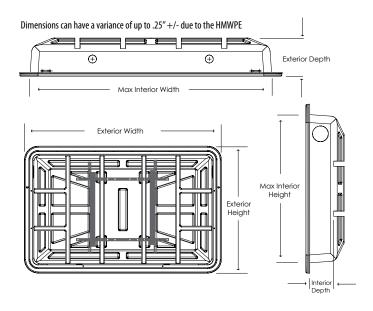

#### **DIMENSIONS 19-29**

- EXTRA SMALL: Fits 19" to 29" Televisions; Up To 30"\*
- MAX INSIDE DIMENSIONS: 27.75" W x 19.75" H x 4.75" D
- OUTSIDE DIMENSIONS: 32.25"W x 23.75"H x 6.25"D
- WEIGHT: 15 LBS

### **DIMENSIONS 30-40**

- SMALL: Fits 30" to 40" Televisions; Up To 42"\*
- MAX INSIDE DIMENSIONS: 38.75" W x 23.5" H x 4.31" D
- OUTSIDE DIMENSIONS: 42.25"W x 27.125"H x 7"D
- WEIGHT: 27 LBS

#### **DIMENSIONS 40-50**

- MEDIUM: Fits Most 40" to 50" Televisions
- MAX INSIDE DIMENSIONS: 45.25"W x 27.75"H x 4.60"D
- OUTSIDE DIMENSIONS: 49.25"W x 31.75" H x 7.60"D
- WEIGHT: 35 LBS

### **DIMENSIONS 50-60**

- LARGE: Fits Most 50" to 60" Televisions
- MAX INSIDE DIMENSIONS: 55.50"W x 35.25"H x 4.10" D
- OUTSIDE DIMENSIONS: 59.20"W x 39.40"H x6.70"D
- WEIGHT: 59 LBS