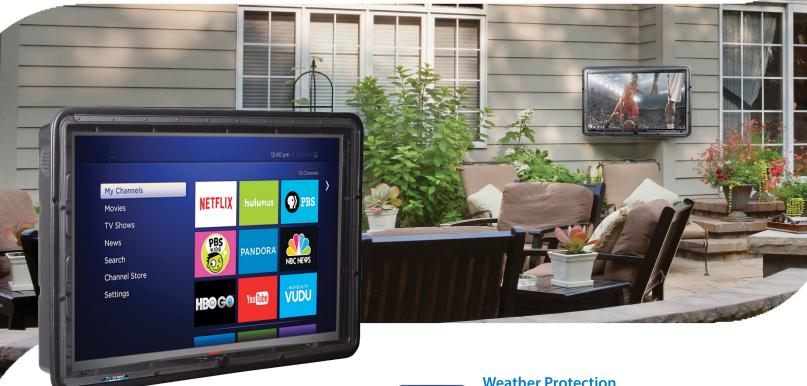

## **Weather Protection**

- Water-resistant sealed housing protects the TV in almost any environment
- Defends against external elements such as dust, dirt, rain and moisture
- Withstands drastic temperatures and sun exposure

# **Weatherproof TV Enclosures**

Fits 19-60"Televisions

The TV Shield ° is a patented weatherproof and secure enclosure designed for use with just about any standard television and with the residential consumer market in mind. Ideal for use in both outdoor and indoor areas, The TV Shield's ° lightweight universal design easily opens for a direct view of your TV, allowing you to watch, protect and secure TVs in nearly any environment. The TV Shield ° enclosures protect TVs and video displays in over 18,000+ residential and commercial locations worldwide.

VERSATILE - Whether in the open or closed position, you can enjoy watching television on your outdoor patio, pool deck or any setting you prefer.

DURABLE - The TV Shield's \* ultra-clear cover (shield) is manufactured using shatter-resistant Lexan \* polycarbonate, the same material used to produce bulletproof glass, for the ultimate durability and screen protection.