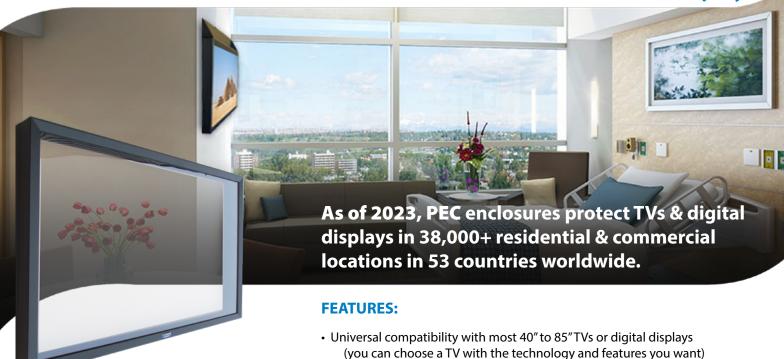

The Ultimate Indoor TV & Display Protection

#### **Enclosures for 40-85" TVs & Displays TOUCH SCREEN AVAILABLE!**

**Theft & Tamper Protection** 

Our professional series enclosures are the perfect solution for protecting a TV in almost any location where tampering or vandalism are concerns.

# **Protective TV & Display Enclosure**

Fits 40-85" Televisions & Digital Monitors

The TV Shield PROLite of is a low cost protective TV enclosure built using lightweight aluminum for ultimate strength and durability. Perfect for indoor TV protection, or outdoor applications that need strong screen defense rather than full weatherproofing, this cover is ideal in high traffic buildings, institutional environments, schools, hospitals and more. The unit's base frame bolts to the wall, while the enclosure attaches to the base frame using a high strength security screw system for the ultimate defense against removal from the wall (this is an open back design). The TV Shield PROLite ® features .177" thick ultra-clear shatterproof polycarbonate for the front shield and a .25" thick powder-coated aluminum frame that can mount over an existing TV. This protective TV and digital display enclosure will hold up in the roughest and toughest environments including federal correctional institutions.