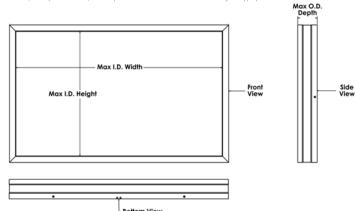

#### The TV Shield PRO Lite ® 42-50" DIMENSIONS

- Fits Most 40" to 50" Displays
- MAX INTERIOR DIMENSIONS: 45.95" W x 27.95" H x 5.56" D
- EXTERIOR DIMENSIONS: 49.01" W x 31.01" H x 6.00" D
- · WEIGHT: 40 LBS

#### The TV Shield PRO Lite ® 55-60" DIMENSIONS

- Fits Most 51" to 60" Displays
- MAX INTERIOR DIMENSIONS: 55.95" W x 33.95" H x 5.56" D
- EXTERIOR DIMENSIONS: 59.01" W x 37.01" H x 6.00" D
- WEIGHT: 52 LBS

#### The TV Shield PRO Lite ® 65-70" DIMENSIONS

- Fits Most 61" to 70" Displays
- MAX INTERIOR DIMENSIONS: 63.95" W x 38.95" H x 5.56" D
- EXTERIOR DIMENSIONS: 67.01" W x 42.01" H x 6.00" D
- WEIGHT: 62 LBS

#### The TV Shield PRO Lite ® 75-85" DIMENSIONS

- Fits Most 71" to 85" Displays
- MAX INTERIOR DIMENSIONS: 74.95" W x 44.95" H x 5.56" D
- EXTERIOR DIMENSIONS: 78.01" W x 48.01" H x 6.00" D
- WEIGHT: 76 LBS

\* Sizes are based on the outer frame dimensions of the TV or display. Please measure the outside dimensions of the unit, or the planned model, and compare to the inside dimensions listed to verify the appropriate fit.