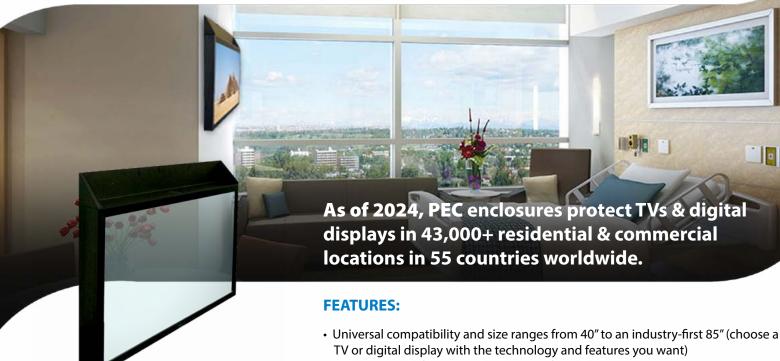

# **Anti Ligature Protective TV & Display Enclosure**

Fits 40-85" Televisions & Digital Monitors

The TV Shield PRO Lite ™ with our anti ligature hood is a low cost protective TV enclosure built using lightweight aluminum for ultimate strength and durability. Perfect for indoor TV protection and facilities that require ligature resistant products and need strong screen defense rather than full weather-proofing. This cover is ideal in institutional environments, schools, hospitals, jails and more. The unit's base frame bolts to the wall, while the enclosure attaches to the base frame using PEC's proprietary "Maximum Security™" screw system for the ultimate defense against removal from the wall (this is an open back design). The TV Shield PRO Lite ™ features .177″ thick ultra-clear shatterproof polycarbonate for the front shield and a .25″ thick powder-coated aluminum frame that can mount over an existing TV. This anti ligature TV and digital display enclosure will hold up in the roughest and toughest environments including federal correctional institutions.

UNIVERSAL - With the ability to fit almost any standard indoor TV or display, The TV Shield PRO Lite  $^{\text{TM}}$  can accommodate displays from 40 inches up to an industry-first 85 inches.

CUSTOM - The TV Shield *PRO* Lite <sup>™</sup> sizes range from 40" to an industry-first 85". Custom units can even be produced for video wall protection.